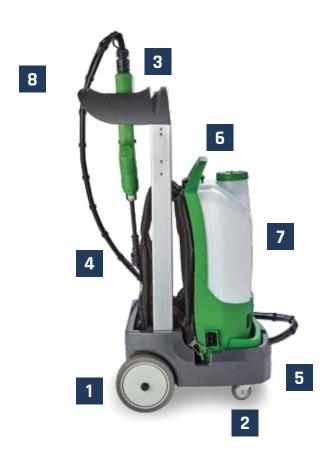

## **VP90 CART ACCESSORY**

- 1 Large non-marking back wheels for going over thresholds and pulling up stairs
- **2** Front wheels on casters for easy maneuverability around objects
- 3 Convenient storage for spray handle, extension wand, hose and nozzle tool
- **4** 8 ft. (2.4 m) hose included for longer reach
- **5** Durable, non-marking base for heavy duty use
- 6 Easy lift-off backpack design
- 7 Easy access to battery compartment, on/off switch and fluid tank
- 8 Fits through a standard door